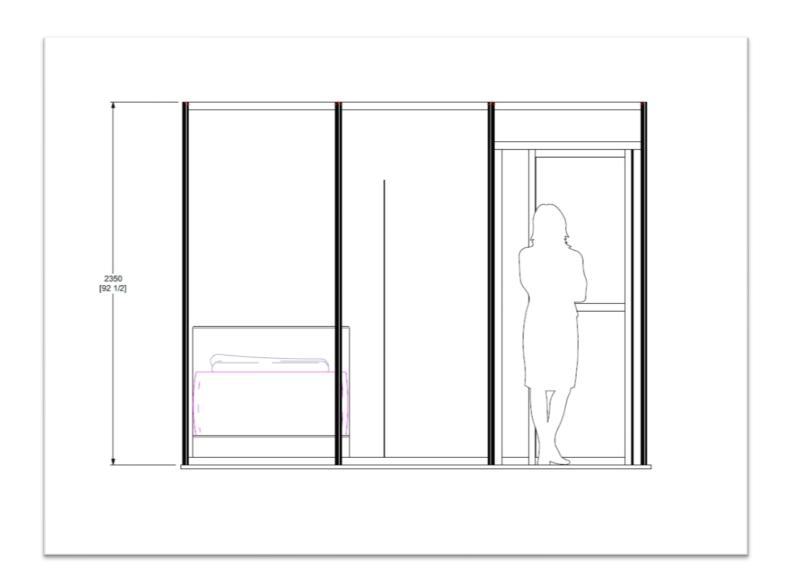

Healthcare Industry**

A solution is the Expo-Profile lightweight aluminum modular system that can be combined with fabric, acrylic, metal, PVC, wood and glass.

The system can create temporary modular wall systems that are:

- easy to move and reconfigure
- versatile to create almost unlimited configurations
- customizable (designed to fit your space)
- easy to clean
- delivered to your facility
- installed by our professionals

We will work with you to determine the most effective solution possible based on your unique requirements for functionality.

We offer rental and purchase options to clients

Please review the following examples of our modular system





An Example of a 10' x 10' Containment Room



# Cut Away







An Example of a 10' x 10' Containment Room Interior Options





### Front Elevation



#### Plan View





#### **Custom Room Solutions**









#### **Custom Room Solutions**







### Temporary Wayfinding Signage Options.









## Temporary Wayfinding Signage Options







### Crowd Control.