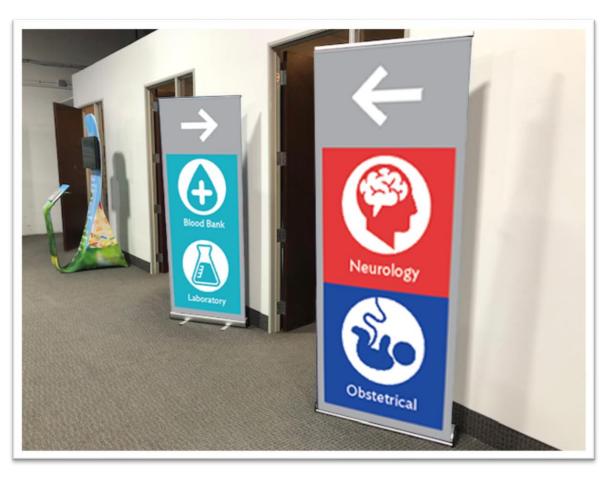

### Temporary Wayfinding Signage Options.

## Temporary Wayfinding Signage Options