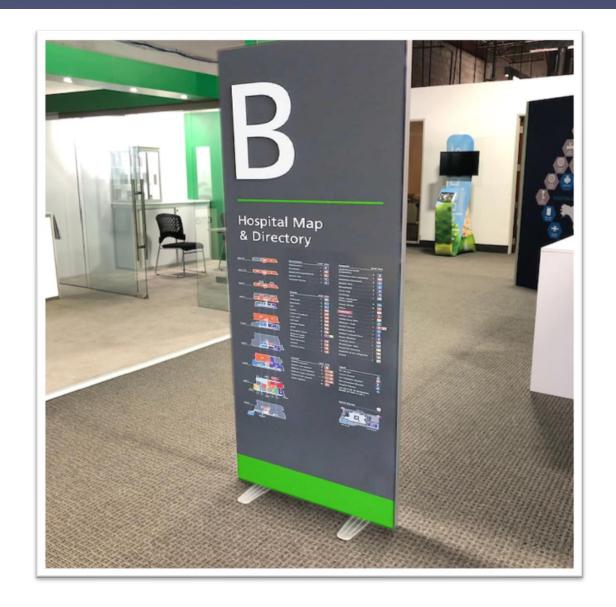

### Temporary Wayfinding Signage Options.

## Temporary Wayfinding Signage Options