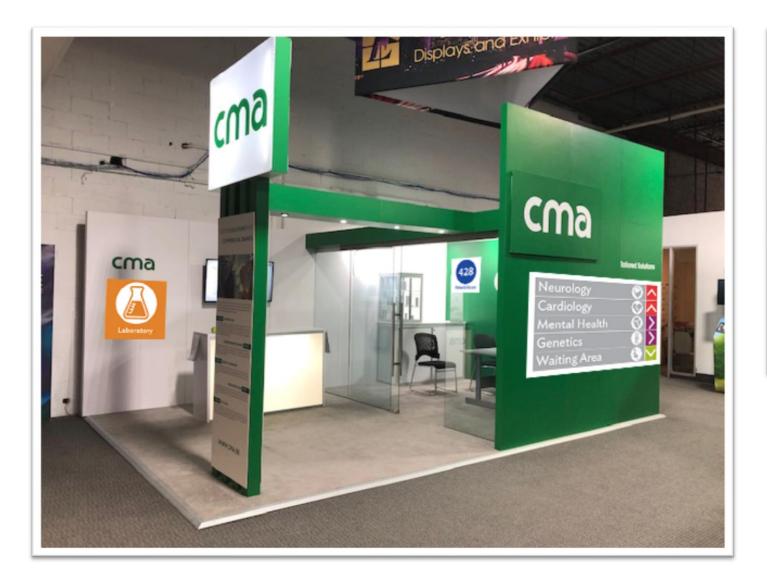

abric, acrylic, metal, PVC, wood and glass.

The system can create temporary modular wall systems that are:

- easy to move and reconfigure
- versatile to create almost unlimited configurations
- customizable (designed to fit your space)
- easy to clean
- delivered to your facility
- installed by our professionals

We will work with you to determine the most effective solution possible based on your unique requirements for functionality.

We offer rental and purchase options to clients

Please review the following examples of our modular system





An Example of a 10' x 10' Containment Room



# Cut Away







An Example of a 10' x 10' Containment Room Interior Options





### Front Elevation



#### Plan View





#### **Custom Room Solutions**









#### **Custom Room Solutions**







### Temporary Wayfinding Signage Options.









## Temporary Wayfinding Signage Options







### Crowd Control.