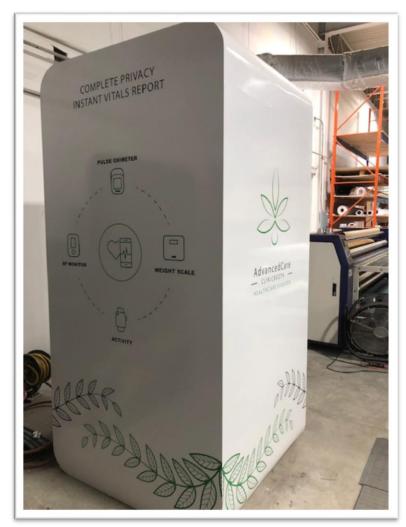

lar system that can be combined with fabric, acrylic, metal, PVC, wood and glass.

The system can create temporary modular wall systems that are:

- easy to move and reconfigure
- versatile to create almost unlimited configurations
- customizable (designed to fit your space)
- easy to clean
- delivered to your facility
- installed by our professionals

We will work with you to determine the most effective solution possible based on your unique requirements for functionality.

We offer rental and purchase options to clients

Please review the following examples of our modular system





An Example of a 10' x 10' Containment Room



# Cut Away







An Example of a 10' x 10' Containment Room Interior Options





### Front Elevation



#### Plan View





#### **Custom Room Solutions**









#### **Custom Room Solutions**







### Temporary Wayfinding Signage Options.









## Temporary Wayfinding Signage Options







### Crowd Control.