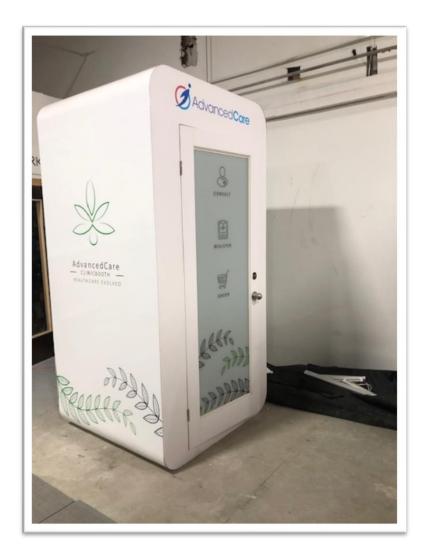

dular system that can be combined with fabric, acrylic, metal, PVC, wood and glass.

The system can create temporary modular wall systems that are:

- easy to move and reconfigure
- versatile to create almost unlimited configurations
- customizable (designed to fit your space)
- easy to clean
- delivered to your facility
- installed by our professionals

We will work with you to determine the most effective solution possible based on your unique requirements for functionality.

We offer rental and purchase options to clients

Please review the following examples of our modular system





An Example of a 10' x 10' Containment Room



# Cut Away







An Example of a 10' x 10' Containment Room Interior Options





### Front Elevation



#### Plan View





#### **Custom Room Solutions**









#### **Custom Room Solutions**







### Temporary Wayfinding Signage Options.









## Temporary Wayfinding Signage Options







### Crowd Control.