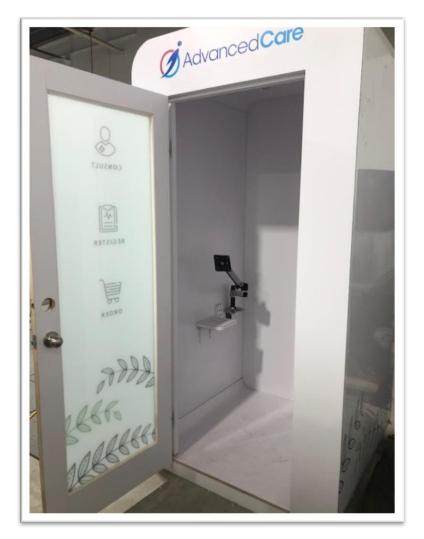

An Example of a 10' x 10' Containment Room

# Cut Away

An Example of a 10' x 10' Containment Room Interior Options