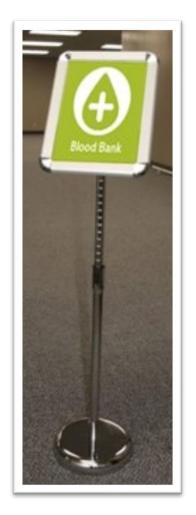

### Temporary Wayfinding Signage Options.

## Temporary Wayfinding Signage Options