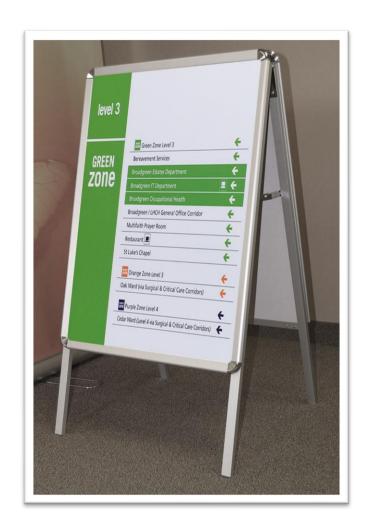

### Temporary Wayfinding Signage Options.

## Temporary Wayfinding Signage Options