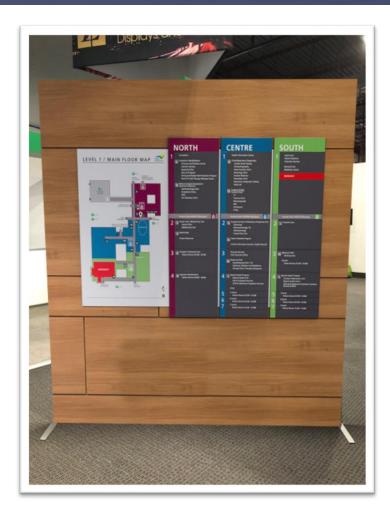

### Temporary Wayfinding Signage Options.

## Temporary Wayfinding Signage Options