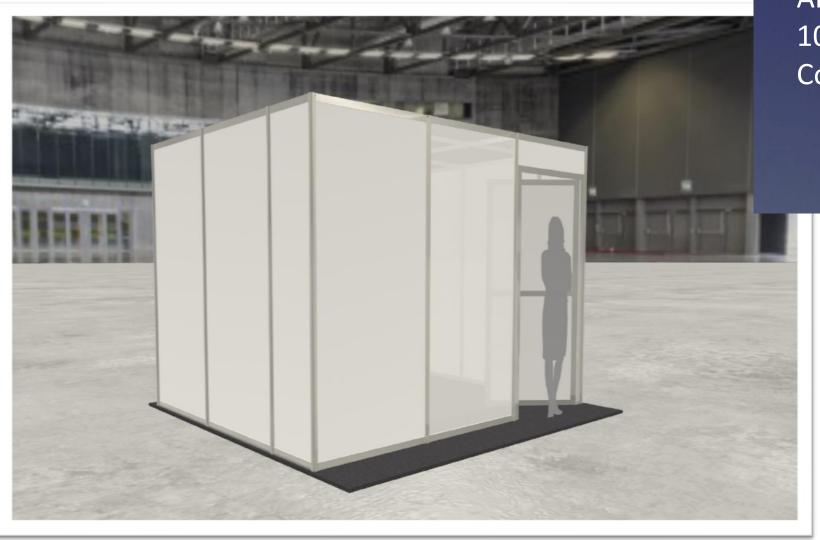

# HealthCare Solutions



#### **Temporary Environments For the Healthcare Industry**

A solution is the Expo-Profile lightweight aluminum modular system that can be combined with fabric, acrylic, metal, PVC, wood and glass.

The system can create temporary modular wall systems that are:

- easy to move and reconfigure
- versatile to create almost unlimited configurations
- customizable (designed to fit your space)
- easy to clean
- delivered to your facility
- installed by our professionals

We will work with you to determine the most effective solution possible based on your unique requirements for functionality.

We offer rental and purchase options to clients

Please review the following examples of our modular system





An Example of a 10' x 10' Containment Room



# Cut Away







An Example of a 10' x 10' Containment Room Interior Options





### Front Elevation



#### Plan View





#### **Custom Room Solutions**









#### **Custom Room Solutions**







### Temporary Wayfinding Signage Options.









## Temporary Wayfinding Signage Options







### Crowd Control.