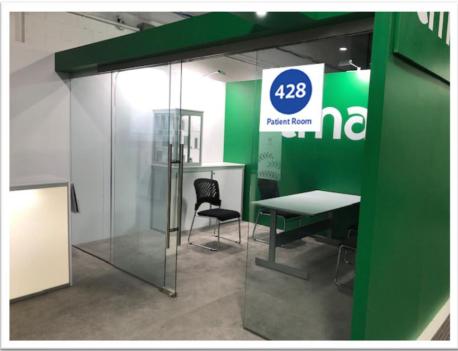

ric, acrylic, metal, PVC, wood and glass.

The system can create temporary modular wall systems that are:

- easy to move and reconfigure
- versatile to create almost unlimited configurations
- customizable (designed to fit your space)
- easy to clean
- delivered to your facility
- installed by our professionals

We will work with you to determine the most effective solution possible based on your unique requirements for functionality.

We offer rental and purchase options to clients

Please review the following examples of our modular system





An Example of a 10' x 10' Containment Room



# Cut Away







An Example of a 10' x 10' Containment Room Interior Options





### Front Elevation



#### Plan View





#### **Custom Room Solutions**









#### **Custom Room Solutions**







### Temporary Wayfinding Signage Options.









## Temporary Wayfinding Signage Options







### Crowd Control.