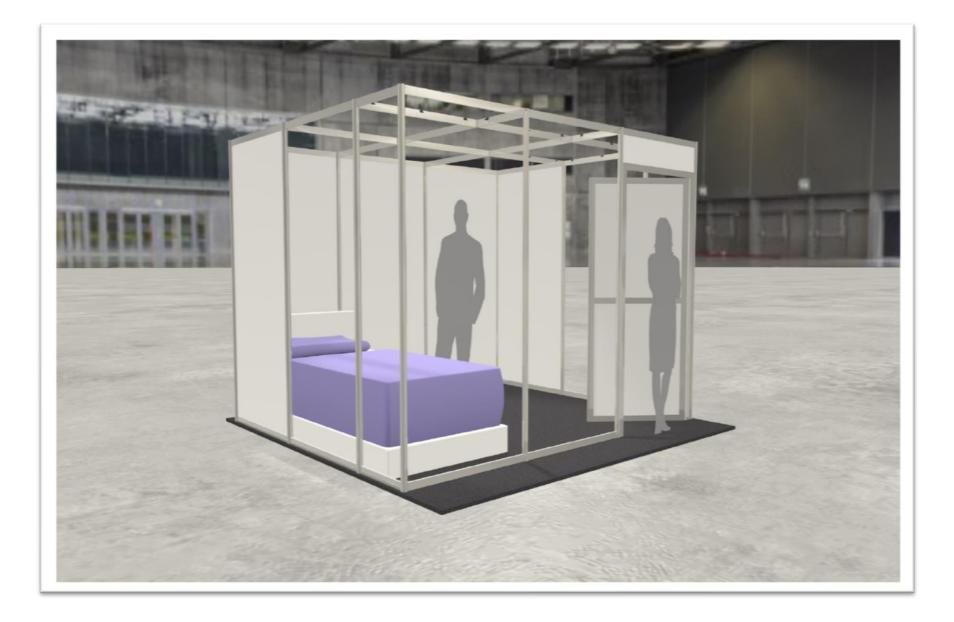

# HealthCare Solutions



#### **Temporary Environments For the Healthcare Industry**

A solution is the Expo-Profile lightweight aluminum modular system that can be combined with fabric, acrylic, metal, PVC, wood and glass.

The system can create temporary modular wall systems that are:

- easy to move and reconfigure
- versatile to create almost unlimited configurations
- customizable (designed to fit your space)
- easy to clean
- delivered to your facility
- installed by our professionals

We will work with you to determine the most effective solution possible based on your unique requirements for functionality.

We offer rental and purchase options to clients

Please review the following examples of our modular system





An Example of a 10' x 10' Containment Room



# Cut Away







An Example of a 10' x 10' Containment Room Interior Options





### Front Elevation



#### Plan View





#### **Custom Room Solutions**









#### **Custom Room Solutions**







### Temporary Wayfinding Signage Options.









## Temporary Wayfinding Signage Options







### Crowd Control.