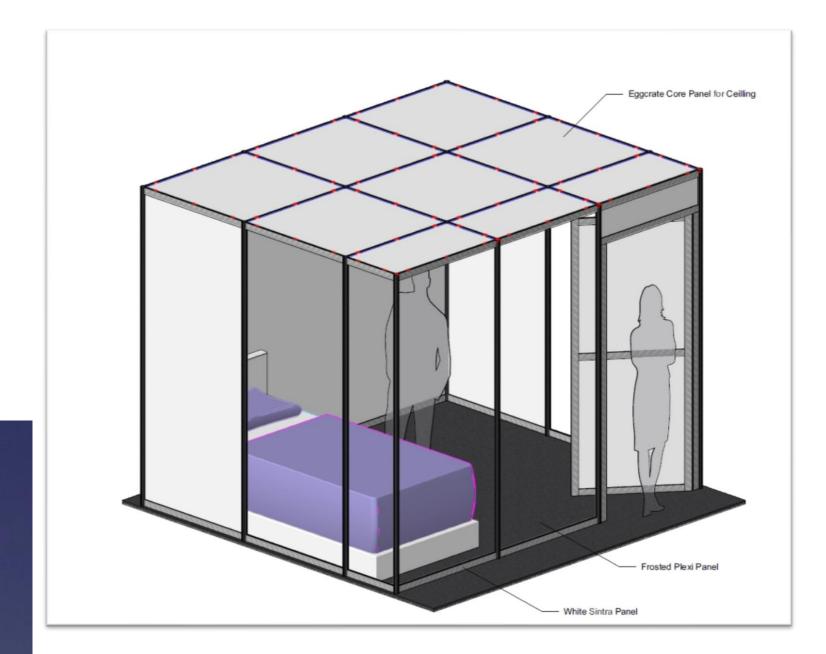

# HealthCare Solutions



#### **Temporary Environments For the Healthcare Industry**

A solution is the Expo-Profile lightweight aluminum modular system that can be combined with fabric, acrylic, metal, PVC, wood and glass.

The system can create temporary modular wall systems that are:

- easy to move and reconfigure
- versatile to create almost unlimited configurations
- customizable (designed to fit your space)
- easy to clean
- delivered to your facility
- installed by our professionals

We will work with you to determine the most effective solution possible based on your unique requirements for functionality.

We offer rental and purchase options to clients

Please review the following examples of our modular system





An Example of a 10' x 10' Containment Room



# Cut Away







An Example of a 10' x 10' Containment Room Interior Options





### Front Elevation



#### Plan View





#### **Custom Room Solutions**









#### **Custom Room Solutions**







### Temporary Wayfinding Signage Options.









## Temporary Wayfinding Signage Options







### Crowd Control.