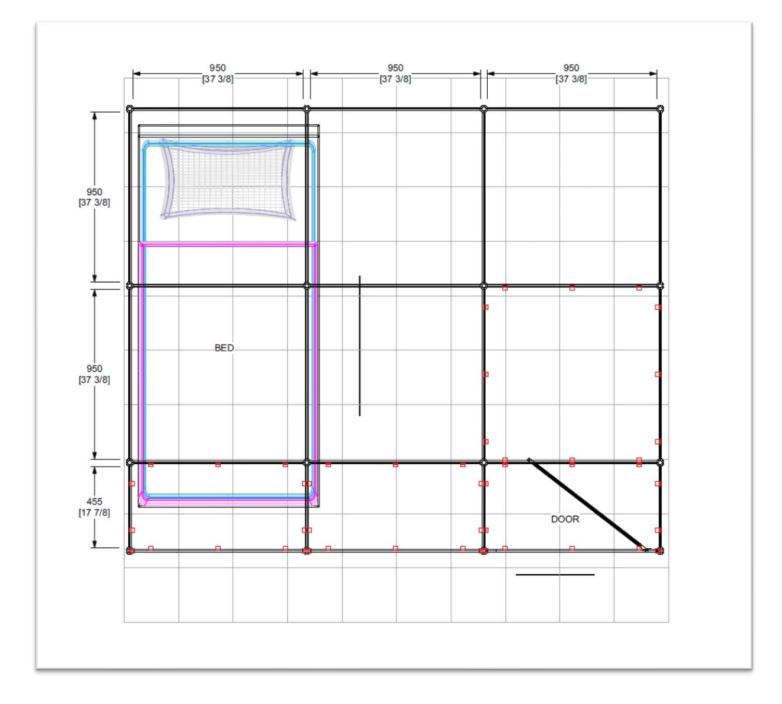

Expo-Profile lightweight aluminum modular system that can be combined with fabric, acrylic, metal, PVC, wood and glass.

The system can create temporary modular wall systems that are:

- easy to move and reconfigure
- versatile to create almost unlimited configurations
- customizable (designed to fit your space)
- easy to clean
- delivered to your facility
- installed by our professionals

We will work with you to determine the most effective solution possible based on your unique requirements for functionality.

We offer rental and purchase options to clients

Please review the following examples of our modular system





An Example of a 10' x 10' Containment Room



# Cut Away







An Example of a 10' x 10' Containment Room Interior Options





### Front Elevation



#### Plan View





#### **Custom Room Solutions**









#### **Custom Room Solutions**







### Temporary Wayfinding Signage Options.









## Temporary Wayfinding Signage Options







### Crowd Control.