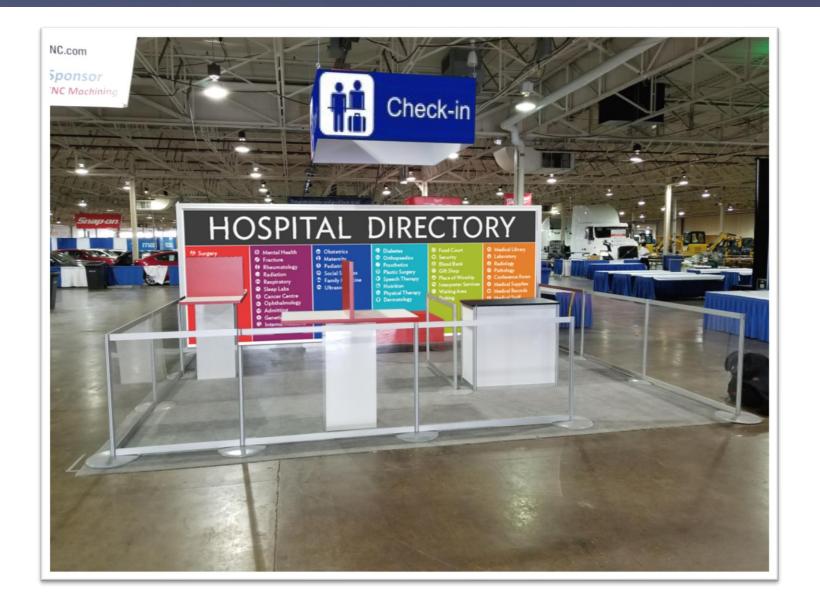

### Temporary Wayfinding Signage Options.

## Temporary Wayfinding Signage Options